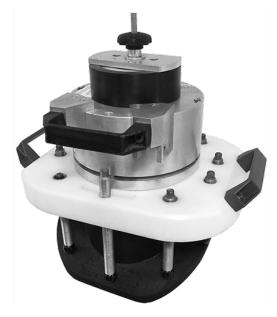

## **ASATOP**

## Συσκευή σύσφιξης για στενή επενδυση for Close-Fit-Inliner DN 200 - DN 500 (ASA TL) και σέλλες μετάβασης (ASA TL KG)

Clamping unit designed for FRIAFIT sewage saddles ASA TL and FRIAFIT transition saddles ASA TL KG, specifically for HDPE Close Fit Inliners DN 200 to DN 500 and for HDPE pipes d 630. For clamping and creating the necessary joining pressure during fusion. Comprising ASATOP clamping unit with toggle anchor, hole saw (Ø 95 mm) with hole saw adapter SDS, centre drill and extension, and compressed air pump. The tool is delivered in a transport box.