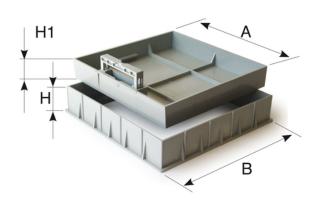

| Κωδικός προϊόντος | tooltiplmage | ral  | aMm     | B [mm]  | hMm | h1Mm | Kg  | dimMm   | netLight |
|-------------------|--------------|------|---------|---------|-----|------|-----|---------|----------|
| ECM3504           | _            | 7035 | 350x350 | 370x370 | 70  | 50   | 2,5 | 350x350 | 300X300  |
| ECM3804           | _            | 7035 | 350x350 | 370X370 | 105 | 85   | 2,6 | 350x350 | 300X300  |
| ECM4504           | -            | 7035 | 450x450 | 470x470 | 70  | 50   | 3,5 | 450x450 | 400X400  |
| ECM5004           | -            | 7035 | 550x550 | 570x570 | 70  | 50   | 4,8 | 550x550 | 500X500  |