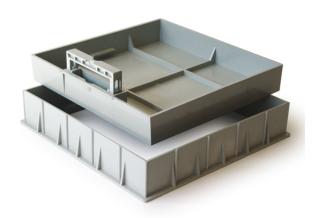

## Καπάκι φρεατίου **PVC** με δυνατότητα τελικής επιφάνειας και χερούλο

Material: PVC. The cover's cavity has to be filled with the proper material (as shown in the pictures). Once installed, it can be easily lifted off by the handle.

## Benefits:

- handle tested to resist (certified traction resistance of 220 kg)
- handle easily extractable (handle fixed with screws on the bottom of the formwork)
- manageable and practical
- handle fixed with screws on the bottom of the formwork so that it can be easily dismantled for cleaning
- iron mesh can be placed inside to improve load resistance
- designed to support heavy loads
- thicker section to avoid lateral bendings
- resistant to acids and atmospheric agents
- certified load resistance (more than 203 kn = 20,3t). Test have been carried out by Istituto Giordano.