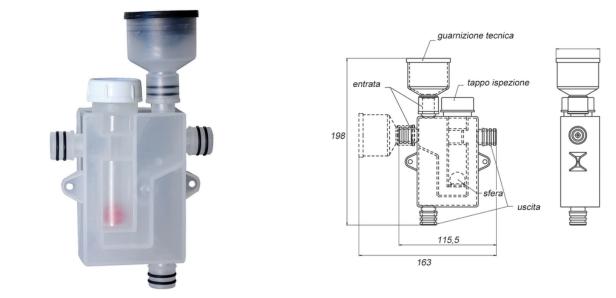

## Σιφώνι συμπυκνωμάτων (για κλιματιστικές μονάδες και αντλίες θερμότητας)

Traps were conceived to eliminate bad smells produced in the condensate discharge hose, one of the major problems tied with recessed housings for air-conditioning units. Many traps are fitted and embedded into the wall without any possibility for the user to inspect them at a later stage. The cover guarantees an easy access to remove any likely obstruction (i.e. bugs or algae). Thanks to its manufacturing process on a transparent material, an immediate vision of the good installation operation can be achieved. Fast inspection.