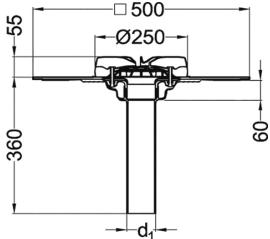

## Απορροή ομβρίων οροφής **Akasison XL75 B**

Akasison roof outlet with prefixed bituminous flange acc. to EN 1253 for siphonic roof drainage systems. Suitable for roofs with bituminous roof sealing.

Delivery includes: Akasison air baffle with integrated leaf guard (UV-stabilized). Prefixed bituminous flange. Connection to HDPE. Stainless steel clamp ring Fireproof lid for protection during application of roofing membrane Heated models include a 230V heating element. Application: Cold roof/warm roof. Insulation thickness: between 60 and 330 mm. Connection to HDPE: with electrofusion coupler d75 mm Code 410795. Outlet:  $d_{1<>} = 75$  mm. Drilling core size: Ø ? 80 mm. 140 mm in combination with Code 747711 and 747713. 160 mm in combination with Code 747722. Performance: 1-17,7 l/s.