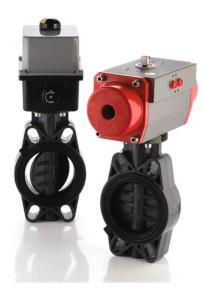

## **FEOV/CE 90-240V AC DN 125-150** - Βάνα Πεταλούδα με Ηλεκτρικό Ενεργο**π**οιητή

Butterfly valve with multi-volt electric actuator 90-240 V AC 50-60 Hz

## **FEOV/CE 90-240V AC DN 125-150** - Βάνα Πεταλούδα με Ηλεκτρικό Ενεργο**π**οιητή

In addition to the manually actuated version, FE is also available in FE/ CE electrically actuated and FE/CP pneumatically actuated configurations. FE/CD and FE/CP are constructed with actuators meeting current regulations and selected by FIP according to their quality and reliability requirements. The efficiency of these valves, tested according to the companyßs quality standards, is guaranteed by the expertise and know-how that FIP dedicates to manufacturing its products.