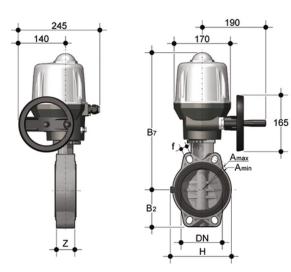

## **EPDM**

| Κωδικός προϊόντος | tooltipImage | d           | DN  | PN | B <sub>2</sub> | Н   | z  | Amin | Amax | f  | U | B <sub>7</sub> | T1 | T2 | Т3 | g    |
|-------------------|--------------|-------------|-----|----|----------------|-----|----|------|------|----|---|----------------|----|----|----|------|
| FEOVEM140E        | -            | *125/140-5" | 125 | 10 | 121            | 185 | 64 | 204  | 215  | 23 | 4 | 425            | -  | -  | -  | 8100 |
| FEOVEM160E        | -            | 160-6"      | 150 | 10 | 132            | 210 | 70 | 230  | 242  | 23 | 4 | 438            | -  | -  | -  | 8800 |