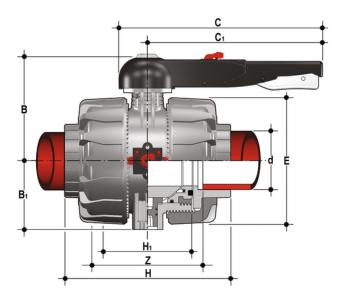

## VKDIF - DUAL BLOCKΒ 2-way Βάνα Σφαιρική

DUAL  $\mathsf{BLOCK}^\mathsf{B}$  2-way ball valve with female ends for socket welding, metric series

| Κωδικός προϊόντος | tooltiplmage | d   | DN  | PN | В   | B[5:1] | С   | C[5:1] | Е   | Н   | H[5:1] | Z   | g     |
|-------------------|--------------|-----|-----|----|-----|--------|-----|--------|-----|-----|--------|-----|-------|
| VKDIF075F         | -            | 75  | 65  | 16 | 164 | 87     | 225 | 175    | 162 | 213 | 133    | 153 | 4380  |
| VKDIF090F         | _            | 90  | 80  | 16 | 177 | 105    | 327 | 272    | 202 | 239 | 149    | 173 | 7200  |
| VKDIF110F         | _            | 110 | 100 | 16 | 195 | 129    | 385 | 330    | 236 | 268 | 167    | 199 | 11141 |