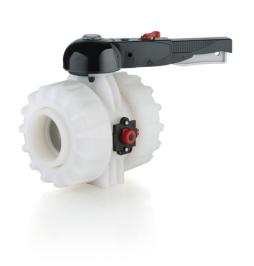

## VKDIF - DUAL BLOCKΒ 2-way Βάνα Σφαιρική

DUAL  $\mathsf{BLOCK}^\mathsf{B}$  2-way ball valve with female ends for socket welding, metric series

| Κωδικός προϊόντος | tooltiplmage | d   | DN  | PN | В   | B[5:1] | С   | C[5:1] | Е   | Н   | H[5:1] | Z   | g     |
|-------------------|--------------|-----|-----|----|-----|--------|-----|--------|-----|-----|--------|-----|-------|
| VKDIF075F         | -            | 75  | 65  | 16 | 164 | 87     | 225 | 175    | 162 | 213 | 133    | 153 | 4380  |
| VKDIF090F         | _            | 90  | 80  | 16 | 177 | 105    | 327 | 272    | 202 | 239 | 149    | 173 | 7200  |
| VKDIF110F         | _            | 110 | 100 | 16 | 195 | 129    | 385 | 330    | 236 | 268 | 167    | 199 | 11141 |