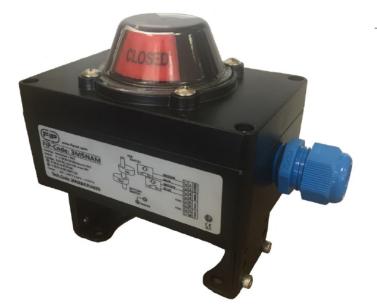

## LSQTNAM Inductive Namur microswitches box

Microswithes box IP 67 with two inductive Namur (2 wires) sensors and optical position indicator

| Reference | tooltipImage | system                        | Category                      | family                                   | DN  | B[5:2] | B[5:3] | С   | C[5:1] |
|-----------|--------------|-------------------------------|-------------------------------|------------------------------------------|-----|--------|--------|-----|--------|
| LSQTNAM   | -            | Special parts and accessories | Accessories for manual valves | Accessories for DualBlock<br>ball valves | 40  | 60     | 248    | 153 | 80     |
| LSQTNAM   | -            | Special parts and accessories | Accessories for manual valves | Accessories for butterfly valves         | 50  | 70     | 254    | 153 | 80     |
| LSQTNAM   | -            | Special parts and accessories | Accessories for manual valves | Accessories for butterfly valves         | 65  | 80     | 261    | 153 | 80     |
| LSQTNAM   | -            | Special parts and accessories | Accessories for manual valves | Accessories for butterfly valves         | 80  | 93     | 275    | 153 | 80     |
| LSQTNAM   | -            | Special parts and accessories | Accessories for manual valves | Accessories for butterfly valves         | 100 | 107    | 289    | 153 | 80     |
| LSQTNAM   | -            | Special parts and accessories | Accessories for manual valves | Accessories for butterfly valves         | 125 | 120    | 309    | 153 | 80     |
| LSQTNAM   | -            | Special parts and accessories | Accessories for manual valves | Accessories for butterfly valves         | 150 | 134    | 322    | 153 | 80     |
| LSQTNAM   | -            | Special parts and accessories | Accessories for manual valves | Accessories for butterfly valves         | 200 | 161    | 369    | 153 | 80     |