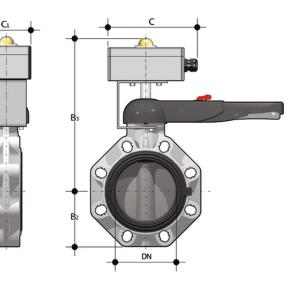

## LSQTNAM Inductive Namur microswitches box

Microswithes box IP 67 with two inductive Namur (2 wires) sensors and optical position indicator

| Reference | tooltipImage | system                        | Category                      | family                                   | DN  | B[5:2] | B[5:3] | С   | C[5:1] |
|-----------|--------------|-------------------------------|-------------------------------|------------------------------------------|-----|--------|--------|-----|--------|
| LSQTNAM   | -            | Special parts and accessories | Accessories for manual valves | Accessories for DualBlock<br>ball valves | 40  | 60     | 248    | 153 | 80     |
| LSQTNAM   | -            | Special parts and accessories | Accessories for manual valves | Accessories for butterfly valves         | 50  | 70     | 254    | 153 | 80     |
| LSQTNAM   | -            | Special parts and accessories | Accessories for manual valves | Accessories for butterfly valves         | 65  | 80     | 261    | 153 | 80     |
| LSQTNAM   | -            | Special parts and accessories | Accessories for manual valves | Accessories for butterfly valves         | 80  | 93     | 275    | 153 | 80     |
| LSQTNAM   | -            | Special parts and accessories | Accessories for manual valves | Accessories for butterfly valves         | 100 | 107    | 289    | 153 | 80     |
| LSQTNAM   | -            | Special parts and accessories | Accessories for manual valves | Accessories for butterfly valves         | 125 | 120    | 309    | 153 | 80     |
| LSQTNAM   | -            | Special parts and accessories | Accessories for manual valves | Accessories for butterfly valves         | 150 | 134    | 322    | 153 | 80     |
| LSQTNAM   | -            | Special parts and accessories | Accessories for manual valves | Accessories for butterfly valves         | 200 | 161    | 369    | 153 | 80     |