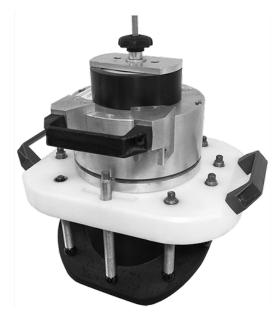

## **ASATOP**

## Clamping unit for close-fit liner DN 200 - DN 500 (ASA VL 160) and transition saddle (ASA VL KG 160)

Clamping tool ASATOP for processing from:

- FRIAFIT sewage saddle ASA VL 160 / ASA VL KG 160 especially for HD-PE close-fit liners DN 200 DN 500
- $\bullet\,$  For clamping and producing the necessary joining pressure during fusion

## Comprising:

- ASATOP clamping device with tilting dowel (without pipe-comprehensive clamping belt technology)
- Hole saw (Ø 95 mm) with SDS hole saw holder
- · Centring drill,
- Extension,
- · Compressed air pump