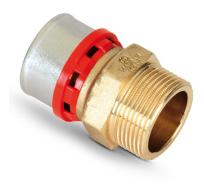

## Adapter male thread

PEX/AL/PEX Multilayer System for domestic hot and cold water supply and for air conditioning and heating systems. Modern and simple, this system combines the benefits of hi-tech multilayer pipes with specifically-developed brass fittings. With a few operations: cutting the pipe, chamfering, inserting the fitting and pressing, and the connection is finished with the utmost ease and at top speed!