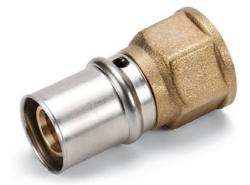

## Adapter female thread

PEX/AL/PEX Multilayer System for domestic hot and cold water supply and for air conditioning and heating systems. Modern and simple, this system combines the benefits of hi-tech multilayer pipes with specifically-developed brass fittings. With a few operations: cutting the pipe, chamfering, inserting the fitting and pressing, and the connection is finished with the utmost ease and at top speed!