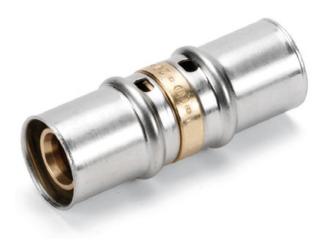

## **Straight coupler**

PEX/AL/PEX Multilayer System for domestic hot and cold water supply and for air conditioning and heating systems. Modern and simple, this system combines the benefits of hi-tech multilayer pipes with specifically-developed brass fittings. With a few operations: cutting the pipe, chamfering, inserting the fitting and pressing, and the connection is finished with the utmost ease and at top speed!