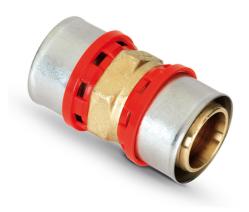

## **Straight coupler**

PEX/AL/PEX Multilayer System for domestic hot and cold water supply and for air conditioning and heating systems. Modern and simple, this system combines the benefits of hi-tech multilayer pipes with specifically-developed brass fittings. With a few operations: cutting the pipe, chamfering, inserting the fitting and pressing, and the connection is finished with the utmost ease and at top speed!