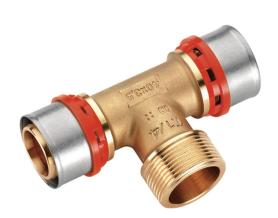

## Tee 90° male thread

PEX/AL/PEX Multilayer System for domestic hot and cold water supply and for air conditioning and heating systems. Modern and simple, this system combines the benefits of hi-tech multilayer pipes with specifically-developed brass fittings. With a few operations: cutting the pipe, chamfering, inserting the fitting and pressing, and the connection is finished with the utmost ease and at top speed!

| Reference | tooltiplmage | ØA (mm) | ØB (mm | ØC (mm) | Туре                  |
|-----------|--------------|---------|--------|---------|-----------------------|
| MD4160P   | _            | 16      | 1/2"   | 16      | -                     |
| MD4200P   | _            | 20      | 1/2"   | 20      | -                     |
| MD4210P   | -            | 20      | 3/4"   | 20      | -                     |
| MD4161P   | -            | 26      | 1"     | 26      | -                     |
| MD4260P   | -            | 26      | 3/4"   | 26      | -                     |
| MD4320P   | -            | 32      | 1"     | 32      | -                     |
| MD4400P   | -            | 40      | 1"1/4  | 40      | Plastic sleeve-holder |
| MD4500P   | -            | 50      | 1"1/2  | 50      | Plastic sleeve-holder |
| MD4630P   | -            | 63      | 2"     | 63      | Plastic sleeve-holder |