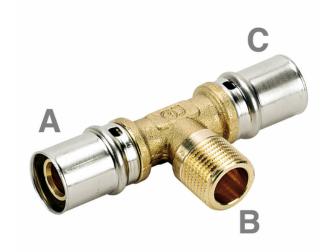

## Tee 90° male thread

PEX/AL/PEX Multilayer System for domestic hot and cold water supply and for air conditioning and heating systems. Modern and simple, this system combines the benefits of hi-tech multilayer pipes with specifically-developed brass fittings. With a few operations: cutting the pipe, chamfering, inserting the fitting and pressing, and the connection is finished with the utmost ease and at top speed!

| Reference | tooltiplmage | ØA (mm) | ØB (mm | ØC (mm) | Туре                  |
|-----------|--------------|---------|--------|---------|-----------------------|
| MD4160P   | _            | 16      | 1/2"   | 16      | -                     |
| MD4200P   | _            | 20      | 1/2"   | 20      | -                     |
| MD4210P   | -            | 20      | 3/4"   | 20      | -                     |
| MD4161P   | -            | 26      | 1"     | 26      | -                     |
| MD4260P   | -            | 26      | 3/4"   | 26      | -                     |
| MD4320P   | -            | 32      | 1"     | 32      | -                     |
| MD4400P   | -            | 40      | 1"1/4  | 40      | Plastic sleeve-holder |
| MD4500P   | -            | 50      | 1"1/2  | 50      | Plastic sleeve-holder |
| MD4630P   | -            | 63      | 2"     | 63      | Plastic sleeve-holder |