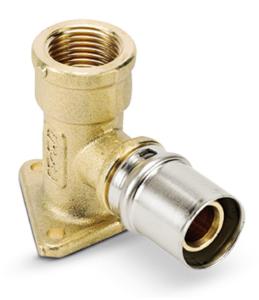

## Back plate elbow female thread

PEX/AL/PEX Multilayer System for domestic hot and cold water supply and for air conditioning and heating systems. Modern and simple, this system combines the benefits of hi-tech multilayer pipes with specifically-developed brass fittings. With a few operations: cutting the pipe, chamfering, inserting the fitting and pressing, and the connection is finished with the utmost ease and at top speed!