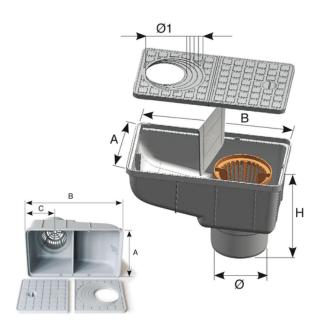

## PP Untrapped rainwater gully with vertical outlet

Pavements, grass or paved walkways: to use as inspection chamber for rain water flowing from gutter downpipes to the sewage. Tested by CSTB. Flow rate in accordance with regulation EN 1253-1 par. 8.11. Material: Polypropylene. Benefits:

- PREVENTS ICING
- light-weight
- easier installation than concrete version
- fully injection moulded
- high durability in the long term
- access cover with handle
- leaves basket (except in model with Ø125 mm)
- internal removable baffle plate
- available with round inlet  $\emptyset$ : 75/80/90/100/110
- vertical outlet Ø100, Ø110 and Ø125.