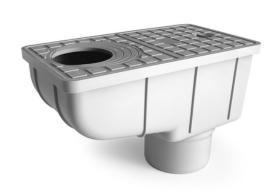

## PP Untrapped rainwater gully with vertical outlet

Pavements, grass or paved walkways: to use as inspection chamber for rain water flowing from gutter downpipes to the sewage. Tested by CSTB. Flow rate in accordance with regulation EN 1253-1 par. 8.11. Material: Polypropylene. Benefits:

- PREVENTS ICING
- light-weight
- easier installation than concrete version
- fully injection moulded
- high durability in the long term
- access cover with handle
- leaves basket (except in model with Ø125 mm)
- internal removable baffle plate
- available with round inlet  $\emptyset$ : 75/80/90/100/110
- vertical outlet Ø100, Ø110 and Ø125.