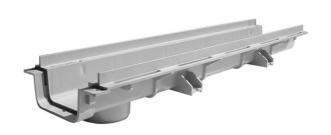

## 100 modular channel LOW with vertical outlet

Linear evacuation by superficial drainage channels with grills.

These channels can be placed in flat open areas without digging limitations. To use in garages, terraces and balconies, multi-storeyed car parks in all cases of low concrete slab.

## Features:

- fixing brackets (preset for nails or screw fastening)
- side slots for better anchorage to concrete
- modular couplings by pins
- preset for cover screw fastening
- vertical outlet Ø 63 (easy perforation)
- end cap (outlet diameter 50)
- possibility to glue the components to ensure water tightness.