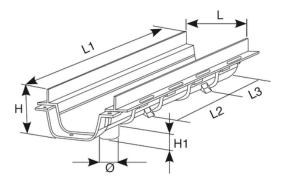

N.B. Use solvent cement for PVC to weld the channels (Reference COLLA00 - COLLA25 - COLLA12).

| Reference | tooltiplmage | RAL  | H (mm) | H1 (mm) | Ø (mm) | L (mm) | L1 (mm) | L2 (mm) | L3 (mm) | Material |
|-----------|--------------|------|--------|---------|--------|--------|---------|---------|---------|----------|
| E1811B4   | _            | 7035 | 50     | 15      | 63     | 100    | 500     | 200     | 150     | PVC      |