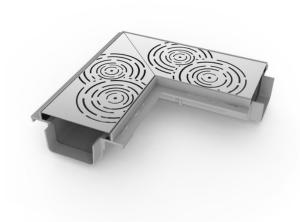

## 100 Universal corner LOW with "Circle" design grill

Linear evacuation by superficial drainage channels with grills.

Ideal for long stretches of drainage channel systems for white waters. Thanks to the pellicular patterns engraved on the grills (laser technology), this product is particularly suitable for public showers, changing rooms, gymnasiums and spas.

Stainless steel AISI 304 grill.

N.B. Use solvent cement for PVC to weld the channels (Reference COLLA00 - COLLA25 - COLLA12).

| Reference | tooltipImage | RAL  | Dim (mm) | Material   |
|-----------|--------------|------|----------|------------|
| EZ10ACI   | -            | 7035 | 100x250  | PVC / Inox |