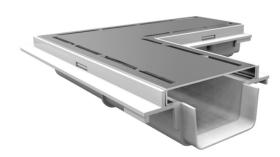

## 100 Universal corner LOW with "Laser" design grill

Linear evacuation by superficial drainage channels with grills.

Ideal for long stretches of drainage channel systems for white waters. Thanks to the pellicular patterns engraved on the grills (laser technology), this product is particularly suitable for public showers, changing rooms, gymnasiums and spas.

Stainless steel AISI 304 grill.

N.B. Use solvent cement for PVC to weld the channels (Reference COLLA00 - COLLA25 - COLLA12).

| Reference | tooltipImage | RAL  | Dim (mm) | Material   |
|-----------|--------------|------|----------|------------|
| EZ10ALA   | -            | 7035 | 100x250  | PVC / Inox |