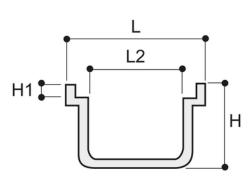

Rails made of stainless steel AISI 304

N.B. Use solvent cement for PVC to weld the channels (Reference COLLA00 - COLLA25 - COLLA12).

| Reference | tooltiplmage | H (mm) | H1 (mm) | L (mm) | L1 (mm) | L2 (mm) | Material |
|-----------|--------------|--------|---------|--------|---------|---------|----------|
| EZ10CAI   | -            | 50     | 12      | 100    | 500     | 96      | PVC      |