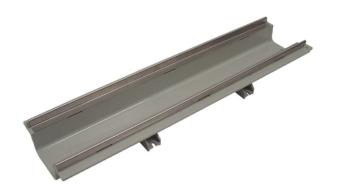

## 100 modular channel LOW (rails made of stainless steel AISI 304)

Linear evacuation by superficial drainage channels with grills.

Ideal for long stretches of drainage channel systems for white waters. Thanks to the pellicular patterns engraved on the grills (laser technology), this product is particularly suitable for public showers, changing rooms, gymnasiums and spas.

Rails made of stainless steel AISI 304

N.B. Use solvent cement for PVC to weld the channels (Reference COLLA00 - COLLA25 - COLLA12).

| Reference | tooltiplmage | H (mm) | H1 (mm) | L (mm) | L1 (mm) | L2 (mm) | Material |
|-----------|--------------|--------|---------|--------|---------|---------|----------|
| EZ10CAI   | -            | 50     | 12      | 100    | 500     | 96      | PVC      |