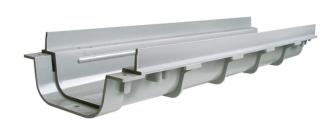

## 130 Low modular channel

Linear evacuation by superficial drainage channels with grills.

These channels can be placed in flat open areas without digging limitations. To use in garages, yards, terraces, balconies, multistoreyed parkings, and in all cases of low concrete slab.

Material: PVC.

Marking: CE.

Features:

- -modular joint by pins
- preset for cover screw fastening
- possibility to glue the components to ensure water tightness.

N.B. Use solvent cement for PVC to weld the channels (Reference COLLA00 - COLLA25 - COLLA12).