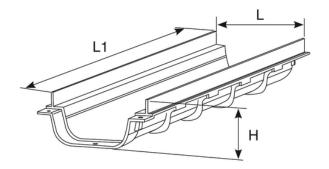

| Reference | tooltiplmage | RAL  | H (mm) | L (mm) | L1 (mm) | Material |
|-----------|--------------|------|--------|--------|---------|----------|
| E1813B4   | -            | 7035 | 70     | 130    | 500     | PVC      |