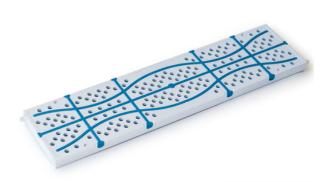

## 130 Grill anti slip

Linear evacuation by superficial drainage channels with grills.

These channels can be placed in flat open areas without digging limitations.

To use as pedestrian draining cover for channels alongside swimming pools.

Material: PVC + anti slip rubber

Excellent solution to prevent accidents due to slippery surface (also in laundries and other wet areas).

| Reference | tooltipImage | RAL  | H (mm) | L (mm) | L1 (mm) | Material     |
|-----------|--------------|------|--------|--------|---------|--------------|
| 0219503   | -            | 9016 | 20     | 130    | 500     | PVC + Rubber |
| 0219504   | _            | 7035 | 20     | 130    | 500     | PVC + Rubber |