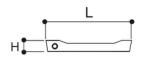

Material: PVC + anti slip rubber

Excellent solution to prevent accidents due to slippery surface (also in laundries and other wet areas).

| Reference | tooltipImage | RAL  | H (mm) | L (mm) | L1 (mm) | Material     |
|-----------|--------------|------|--------|--------|---------|--------------|
| 0219503   | -            | 9016 | 20     | 130    | 500     | PVC + Rubber |
| 0219504   | _            | 7035 | 20     | 130    | 500     | PVC + Rubber |