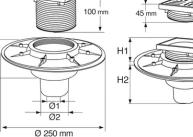

| Reference | tooltiplmage | RAL  | H (mm) | Dim (mm) | Ø1 (mm) | H2 (mm) | H1 mm Min | Ø2 (mm) | l/s   | Material | Grill |
|-----------|--------------|------|--------|----------|---------|---------|-----------|---------|-------|----------|-------|
| EAS35AI   | -            | 7035 | 61     | 100      | 50      | 115     | 45        | 75      | < 0,6 | PVC      | Inox  |
| EAS45AI   | -            | 7035 | 61     | 150      | 50      | 115     | 61        | 75      | < 0,6 | PVC      | Inox  |