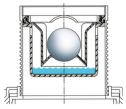

The patented dry trap prevents any bad smell even without water seal.

61 mm

All products can be classified in load class K3 in accordance with regulation EN 1253 (resistance >300 kg). All tests have been carried out at Aliaxis laboratories.