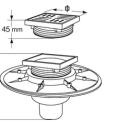

## Dry floor trap with vertical outlet (Body PVC)

Especially designed for balconies, terraces and in all cases of low concrete slabs. Supplied with protection to permit easy installation.

Advantages:

- adaptable height (minimum 76mm with low riser)
- 360° adjustable horizontal outlet and riser
- PVC body with horizontal outlet (can be connected by gluing or by push fit)
- dry floor trap (working even in case of hot temperature)
- internal inlets to gather infiltration
- patented solution
- IT WORKS EVEN WITHOUT WATER!