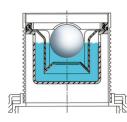

## Dry floor trap with vertical outlet (Body PVC)

Especially designed for balconies, terraces and in all cases of low concrete slabs. Supplied with protection to permit easy installation.

Advantages:

- adaptable height (minimum 76mm with low riser)
- 360° adjustable horizontal outlet and riser
- PVC body with horizontal outlet (can be connected by gluing or by push fit)
- dry floor trap (working even in case of hot temperature)
- internal inlets to gather infiltration
- patented solution
- IT WORKS EVEN WITHOUT WATER!

The patented dry trap prevents any bad smell even without water seal.

61 mm

All products can be classified in load class K3 in accordance with regulation EN 1253 (resistance >300 kg). All tests have been carried out at Aliaxis laboratories.