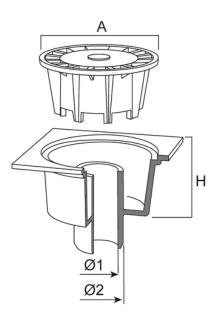

## **PVC Floor drain (external outlet)**

Especially designed for public premises, balconies, industrial kitchens, public lavatories and in all cases a trapping action is required.

Material: PVC.

Use: to collect rain and waste water.

PVC specifications and structure design give this product a great resistance against atmospheric agents and ageing and ensure dimensional stability in time.

Advantages:

- easy inspection and cleaning
- internal, external and horizontal outlet versions available.