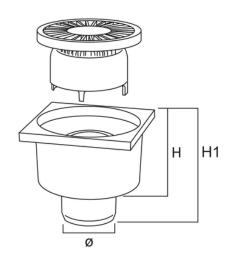

| Reference | tooltiplmage | H (mm) | H1 (mm) | Ø (mm) | Dim (mm) | l/s   |
|-----------|--------------|--------|---------|--------|----------|-------|
| E2222CR   | -            | 60     | 95      | 50     | 100      | 0,6   |
| E2233CR   | -            | 60     | 95      | 50     | 150      | < 0,7 |