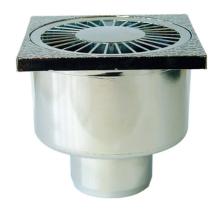

## ABS Chromium plated floor drain with vertical outlet

Especially designed for public premises, balconies, industrial kitchens, public lavatories and in all cases a trapping action is required. Tested by CSTB.

Material: ABS.

Use: to collect waste water. The chromium plated material meets with the aesthetical requirements while granting the same water flowability of plastics materials. We suggested not to use aggressive chemical cleaners because in long term could damage chromium plating.

Advantages: easy inspection thanks to the removable trapping bell.

All products can be classified in load class K3 in accordance with regulation EN 1253 (resistance >300 kg). All tests have been carried out at Aliaxis laboratories.