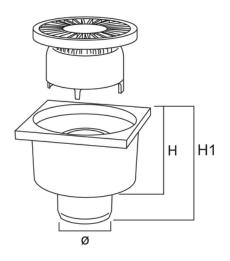

## ABS Chromium plated floor drain with vertical outlet

Especially designed for public premises, balconies, industrial kitchens, public lavatories and in all cases a trapping action is required. Tested by CSTB.

Material: ABS.

Use: to collect waste water. The chromium plated material meets with the aesthetical requirements while granting the same water flowability of plastics materials. We suggested not to use aggressive chemical cleaners because in long term could damage chromium plating.

Advantages: easy inspection thanks to the removable trapping bell.

All products can be classified in load class K3 in accordance with regulation EN 1253 (resistance >300 kg). All tests have been carried out at Aliaxis laboratories.