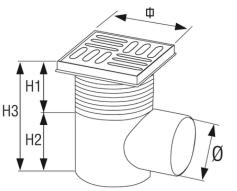

Notes: With non-return element included in the Codes EBAK4AI - EBAK3PP

| Reference | tooltiplmage | RAL  | H1 (mm) | Ø (mm) | Dim (mm) | H2 (mm) | h3MmMin | h3MmMax | l/s   | Material | Grill |
|-----------|--------------|------|---------|--------|----------|---------|---------|---------|-------|----------|-------|
| EAL22AI   | -            | 7035 | 90      | 75     | 150      | 155     | 170     | 245     | >1,05 | PP       | Inox  |
| EAL33PP   | -            | 7035 | 90      | 110    | 150      | 155     | 170     | 245     | >1,41 | PP       | PP    |
| EAL44AI   | -            | 7035 | 90      | 110    | 150      | 155     | 170     | 245     | >1,40 | PP       | Inox  |