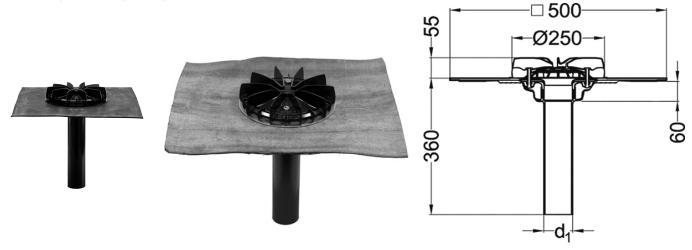

## **Roof outlet Akasison XL75 B**

Akasison roof outlet with prefixed bituminous flange acc. to EN 1253 for siphonic roof drainage systems. Suitable for roofs with bituminous roof sealing.

Delivery includes: Akasison air baffle with integrated leaf guard (UV-stabilized).

Prefixed bituminous flange.

Connection to HDPE.

Stainless steel clamp ring

Fireproof lid for protection during application of roofing membrane

Heated models include a 230V heating element.

Application: Cold roof/warm roof.

Insulation thickness: between 60 and 330 mm.

Connection to HDPE: with electrofusion coupler d75 mm Code 410795.

Outlet:  $d_{1<>} = 75 \text{ mm}$ .

Drilling core size: Ø ? 80 mm.

140 mm in combination with Code 747711 and 747713.

160 mm in combination with Code 747722.

Performance: 1-17,7 l/s.

Material: ASA, stainless steel, bitumen, HDPE.