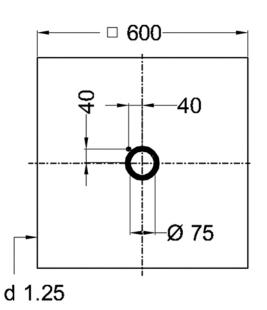

Delivery includes: Galvanised plate. EPDM seal. Application: Warm roof and applications acc. to DIN 18234. Dimension:  $d_{1<>} = 75 \text{ mm}.$ Drilling core size:Ø  $\boxtimes$  100 mm. Performance: 1-17,7 l/s. Material: Galvanised steel, EPDM and PVC.