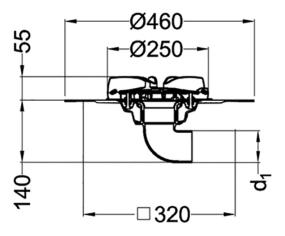

Outlet:  $d_{1<>} = 75 \text{ mm horizontally.}$ 

Performance: 1-17,7 l/s.

Material: ASA, stainless steel, HDPE.