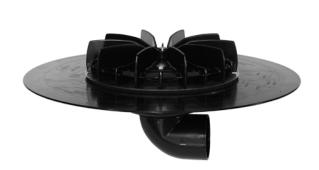

## **Roof outlet Akasison XL75 HR C**

Akasison roof outlet with clamp flange acc. to EN 1253 for siphonic roof drainage systems. Suitable for mechanical securing/sealing of roof sealing membrane.

Delivery includes: Akasison air baffle with integrated leafguard (UV-stabilized).

Clamp flange with suitable seal.

Connection to HDPE.

Heated models include a 230V heating element.

Application: Cold roof/warm roof. Insulation thickness: 140 mm.

Connection to HDPE: with electrofusion coupler d75 mm Code 410795.

Outlet:  $d_{1<>} = 75 \text{ mm horizontally.}$ 

Performance: 1-17,7 l/s.

Material: ASA, stainless steel, HDPE.