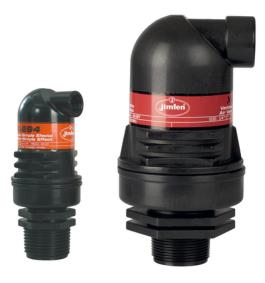

## Air release valve double effect

Double effect air release valve. \*With inlet filter for water impurities.

| Reference | tooltipImage | characteristics                              | Category                    | Box units | measurement | А    | в   | С  | r1dt | r2dt |
|-----------|--------------|----------------------------------------------|-----------------------------|-----------|-------------|------|-----|----|------|------|
| 093067    | -            | BSP                                          | Spare parts and accessories | 10        | 3/4"        | 50.9 | 119 | 22 | 3/4″ | 1/4" |
| 093068    | -            | BSP                                          | Spare parts and accessories | 10        | 1"          | -    | -   | -  | -    | -    |
| 093082    | -            | BSP                                          | Spare parts and accessories | 4         | 11/2"       | -    | -   | -  | -    | -    |
| 093083    | -            | BSP                                          | Spare parts and accessories | 4         | 2"          | -    | -   | -  | -    | -    |
| 193082    | -            | BSP *With inlet filter for water impurities. | Spare parts and accessories | 4         | 11/2"       | -    | -   | -  | -    | -    |
| 193083    | -            | BSP *With inlet filter for water impurities. | Spare parts and accessories | 4         | 2"          | -    | -   | -  | -    | -    |