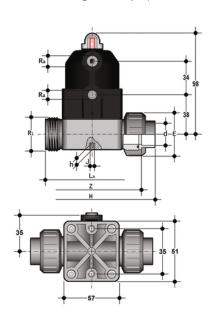

## **EPDM**

| Reference |    | tooltiplmage | d  | DN | PN | Е  | R <sub>1</sub> | Ra     | LA | Z    | Н     | h | J  | g   |
|-----------|----|--------------|----|----|----|----|----------------|--------|----|------|-------|---|----|-----|
| CMUICNO02 | OE | -            | 20 | 15 | 6  | 41 | 1"             | G 1/4" | 90 | 97.5 | 129.5 | 8 | M5 | 340 |

### **FKM**

| Reference   | tooltiplmage | d  | DN | PN | Е  | R <sub>1</sub> | Ra     | LA | Z    | н     | h | J  | g   |
|-------------|--------------|----|----|----|----|----------------|--------|----|------|-------|---|----|-----|
| CMUICNO020F | -            | 20 | 15 | 6  | 41 | 1"             | G 1/4" | 90 | 97.5 | 129.5 | 8 | M5 | 340 |

# **PTFE**

| Reference   | tooltiplmage | d  | DN | PN | Е  | R <sub>1</sub> | Ra     | LA | Z    | Н     | h | J  | g   |
|-------------|--------------|----|----|----|----|----------------|--------|----|------|-------|---|----|-----|
| CMUICNO020P | -            | 20 | 15 | 6  | 41 | 1"             | G 1/4" | 90 | 97.5 | 129.5 | 8 | M5 | 340 |