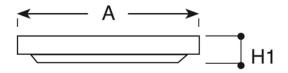

Durability: PVC specifications and structure design give this product a great resistance against atmospheric agents and ageing and ensure dimensional stability in time.

| Reference | tooltipImage | RAL  | A (mm) | H (mm) | H1 (mm) | Dim (mm) | kN | Material |
|-----------|--------------|------|--------|--------|---------|----------|----|----------|
| E25580V   | -            | 6005 | 284    | 20     | 30      | 300x300  | 21 | PVC      |
| E25630V   | -            | 6005 | 383    | 25     | 35      | 400x400  | 21 | PVC      |
| E25780V   | -            | 6005 | 539    | 34     | 45      | 550x550  | 20 | PVC      |