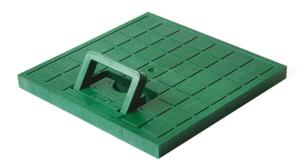

## PVC Pedestrian Cover with handle (green)

Suitable for the garden.

To use as catch basin covering for pedestrian, bicycle path areas Material: PVC.

Installation: the cover perfectly fits the REDI catch basin. Always use a frame in case of special installation or when closing concrete catch basins. The special handle allows easy access.

Durability: PVC specifications and structure design give this product a great resistance against atmospheric agents and ageing and ensure dimensional stability in time.

| Reference | tooltipImage | RAL  | A (mm) | H (mm) | H1 (mm) | Dim (mm) | kN | Material |
|-----------|--------------|------|--------|--------|---------|----------|----|----------|
| E25580V   | -            | 6005 | 284    | 20     | 30      | 300x300  | 21 | PVC      |
| E25630V   | -            | 6005 | 383    | 25     | 35      | 400x400  | 21 | PVC      |
| E25780V   | -            | 6005 | 539    | 34     | 45      | 550x550  | 20 | PVC      |