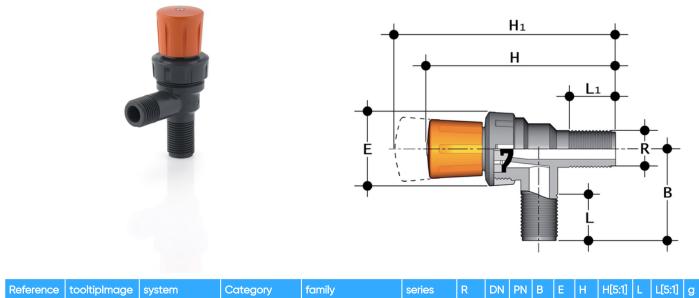

## RMRV - Diaphragm cock valve DN 15

Diaphragm cock valve with BSP threaded male ends.

| Reference | tooltipImage | system       | Category      | family           | series   | R    | DN | PN | В  | E  | Н   | H[5:1] | L  | L[5:1] | g  |
|-----------|--------------|--------------|---------------|------------------|----------|------|----|----|----|----|-----|--------|----|--------|----|
| RMRV012E  | -            | PVC-U system | Manual valves | Diaphragm valves | RM DN 15 | 1/2″ | 15 | 4  | 50 | 43 | 110 | 119    | 16 | 28     | 90 |