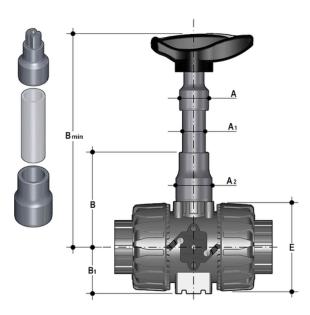

## **PSKD Stem extension**

Stem extension kit to be assembled on PVC-U metric pipe (not included)

| Reference | tooltipImage | system                              | Category                            | family                                         | DN    | A  | A[5:1] | A[5:2] | E   | в    | B[5:1] | B<br>[5:min] | Ø<br>Pipe | to<br>be<br>used<br>with: | product.de   |
|-----------|--------------|-------------------------------------|-------------------------------------|------------------------------------------------|-------|----|--------|--------|-----|------|--------|--------------|-----------|---------------------------|--------------|
| PSKD020   | -            | Special<br>parts and<br>accessories | Accessories<br>for manual<br>valves | Accessories<br>for<br>DualBlock<br>ball valves | 10-15 | 32 | 25     | 32     | 54  | 70   | 29     | 139,5        | 25        | VKD-<br>TKD               | -            |
| PSKD025   | -            | Special<br>parts and<br>accessories | Accessories<br>for manual<br>valves | Accessories<br>for<br>DualBlock<br>ball valves | 20    | 32 | 25     | 40     | 65  | 89   | 34,5   | 164,5        | 25        | VKD-<br>TKD               | Pipe not inc |
| PSKD032   | -            | Special<br>parts and<br>accessories | Accessories<br>for manual<br>valves | Accessories<br>for<br>DualBlock<br>ball valves | 25    | 32 | 25     | 40     | 73  | 93,5 | 39     | 169          | 25        | VKD-<br>TKD               | Pipe not inc |
| PSKD040   | -            | Special<br>parts and<br>accessories | Accessories<br>for manual<br>valves | Accessories<br>for<br>DualBlock<br>ball valves | 32    | 40 | 32     | 50     | 86  | 110  | 46     | 200          | 32        | VKD-<br>TKD               | Pipe not inc |
| PSKD050   | -            | Special<br>parts and<br>accessories | Accessories<br>for manual<br>valves | Accessories<br>for<br>DualBlock<br>ball valves | 40    | 40 | 32     | 50     | 98  | 116  | 52     | 206          | 32        | VKD-<br>TKD               | Pipe not inc |
| PSKD063   | -            | Special<br>parts and<br>accessories | Accessories<br>for manual<br>valves | Accessories<br>for<br>DualBlock<br>ball valves | 50    | 40 | 32     | 59     | 122 | 122  | 62     | 225          | 32        | VKD-<br>TKD               | Pipe not inc |